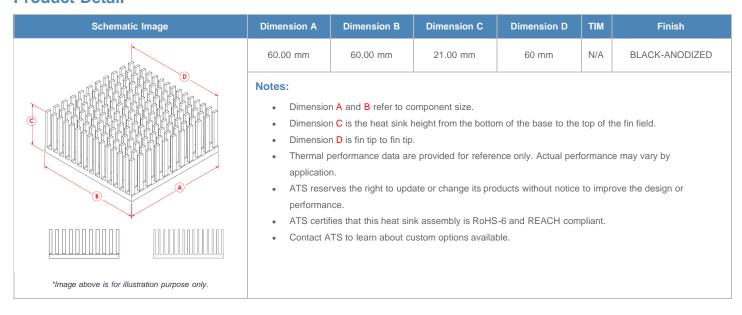

**

| AIR VELOCITY       |               | @200 LFM<br>1.0 M/S | @300 LFM<br>1.5 M/S | @400 LFM<br>2.0 M/S | @500 LFM<br>2.5 M/S | @600 LFM<br>3.0 M/S | @700 LFM<br>3.5 M/S | @800 LFM<br>4.0 M/S |
|--------------------|---------------|---------------------|---------------------|---------------------|---------------------|---------------------|---------------------|---------------------|
| THERMAL RESISTANCE | Unducted Flow | 1.79 °C/W           | 1.2 °C/W            | 0.9 °C/W            | 0.8 °C/W            | 0.7 °C/W            | 0.6 °C/W            | 0.6 °C/W            |
|                    | Ducted Flow   | 0.8                 | 0.7                 | 0.6                 | 0.6                 | 0.5                 | 0.5                 | 0.5                 |

## **Product Detail**